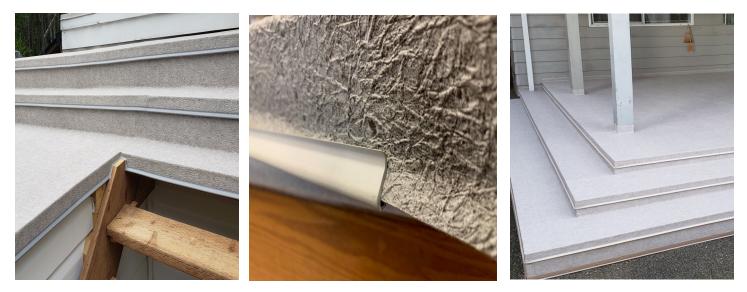

## Product Data Sheet - Ultra Flashing & Clip

OnDek Vinyl Worx, Ultra Flashing & Clip design was introduced in March 2020 to our Distributors and Dealers group.

One of the most common issues with the standard U-Channel clip design is that in extreme cold/hot weather conditions, the standard clip would **FALL OFF** or sag on the flashing causing a service callback .

Our Ultra Clip incorporates a unique barb design that snaps onto the back of the flashing/membrane ensuring the clip will not sag or fall off. Our custom manufactured flashing is designed with an open-back hem that allows the clip to permanently snap to the flashing. The clip will never fall off the flashing/membrane eliminating callbacks.

The Ultra Clip is designed to divert water from the deck face of the flashing detail.

The combined Ultra Flashing & Clip design is perfect for commercial and residential projects alike. Our Ultra Clip incorporates built in UV inhibiters and prevents contraction and expansion of the clip.

Our Ultra clip is available in 2 standard colors, Grey and Beige.

**Key Benefits**: Designed with an internal barb to ensure it wont fall off, built in UV Inhibiters, designed to shed water, built in diverter and minimal contraction & expansion.